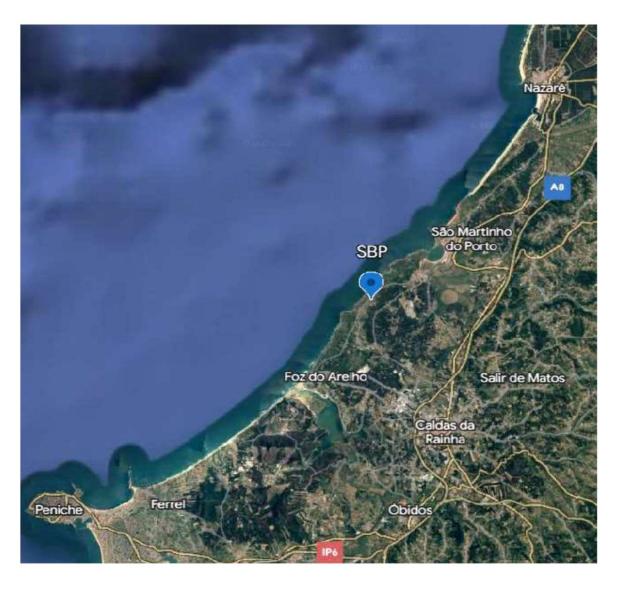

#### **LOCATION**

Near the Atlantic Ocean, in oasis of green, 5min from the beaches, and less the 1 hour from Lisbon

15 min from Caldas da Rainha (supermarket, fruit market, shops )

5 min from the beach of São Marthino do Porto

10 min from the beach of Foz do Arelho

25 min from golf course as Royal Obidos - West Cliffs - Praia d'El Rey – Bom Sucesso

25 min from Peniche (surfing)

20 min from Nazaré (Big Waves) and from Obidos (castle)