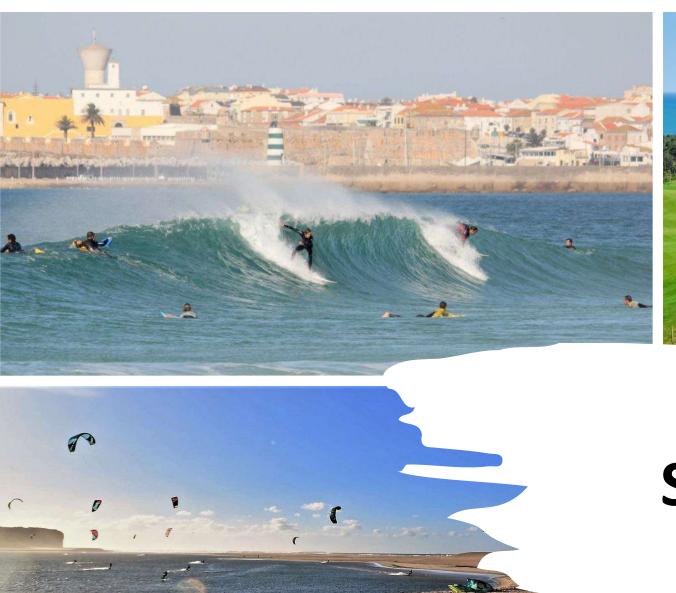

# **SPORTS**

25 min from Peniche (surfing)

20 min from Nazaré (Big Waves) and from Obidos (castle)