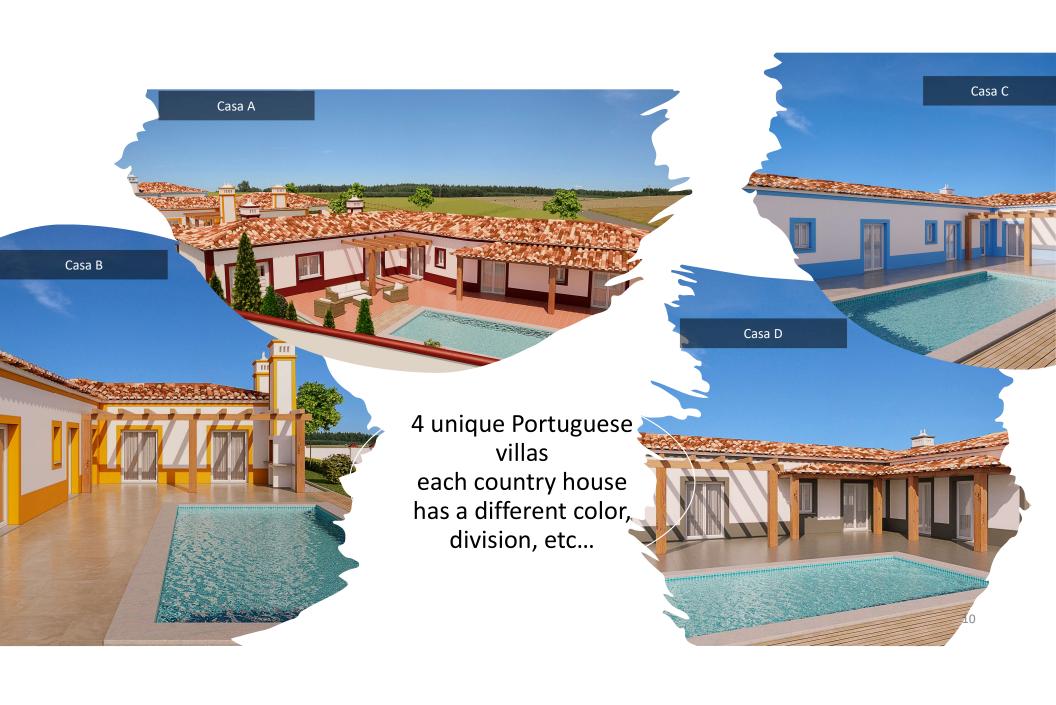

### SBP Serra do Bouro Project

- SBP project is situated in Serra do Bouro , near the coast.
- There are 4 different villas in a typical Portuguese style designed by a
- experienced Portuguese Architect, developed with a modern interior
- and with all the comfort.