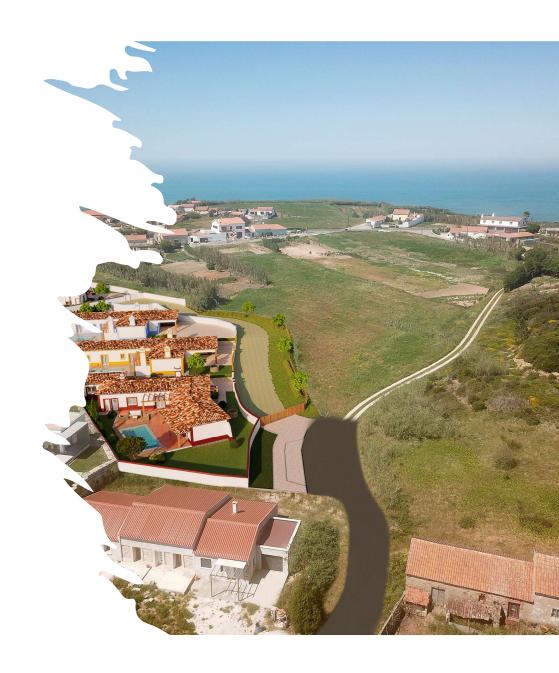

### SBP Serra do Bouro Project

- SBP project is situated in Serra do Bouro , near the coast.
- There are 4 different villas in a typical Portuguese style designed by a
- experienced Portuguese Architect, developed with a modern interior
- and with all the comfort.