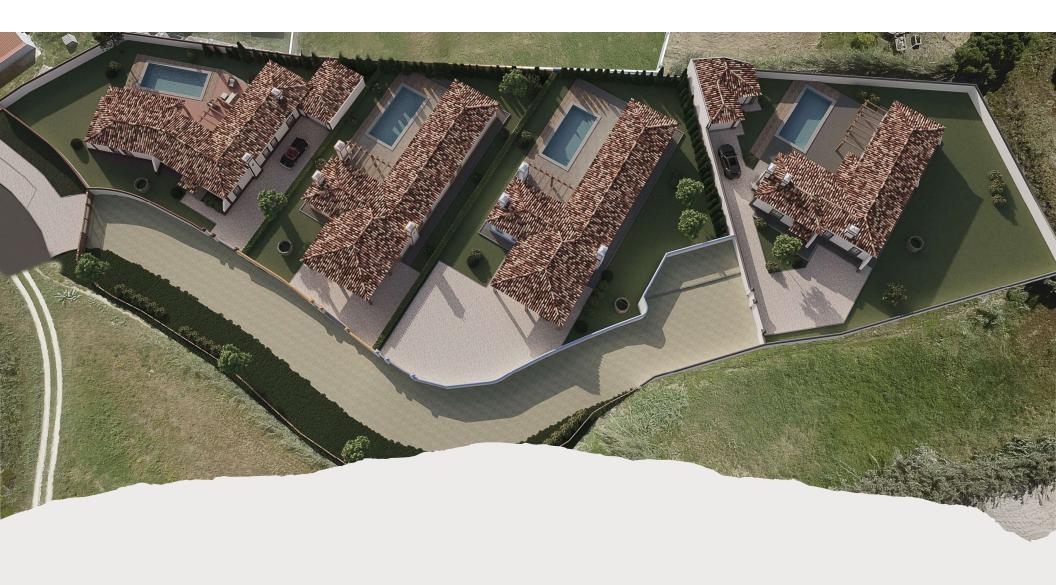

### SBP Serra do Bouro Project

- SBP project is situated in Serra do Bouro , near the coast.
- There are 4 different villas in a typical Portuguese style designed by a
- experienced Portuguese Architect, developed with a modern interior
- and with all the comfort.