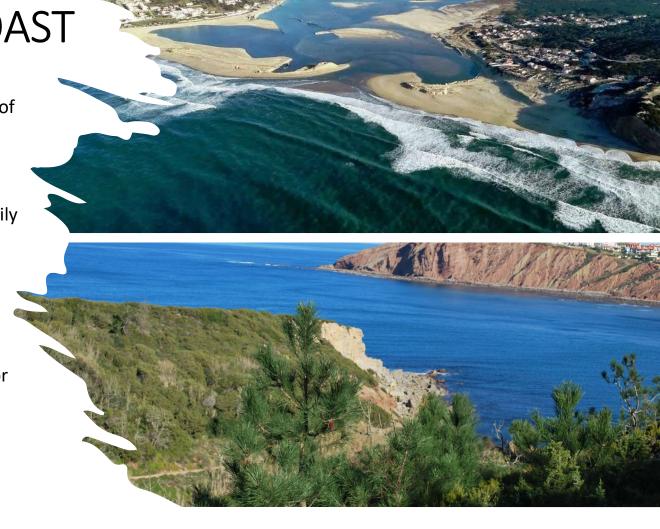

15 min from Caldas da Rainha (supermarket, fruit market, shops )

5 min from the beach of São Marthino do Porto

10 min from the beach of Foz do Arelho

25 min from golf course as Royal Obidos - West Cliffs - Praia d'El Rey – Bom Sucesso

25 min from Peniche (surfing)

20 min from Nazaré (Big Waves) and from Obidos (castle)